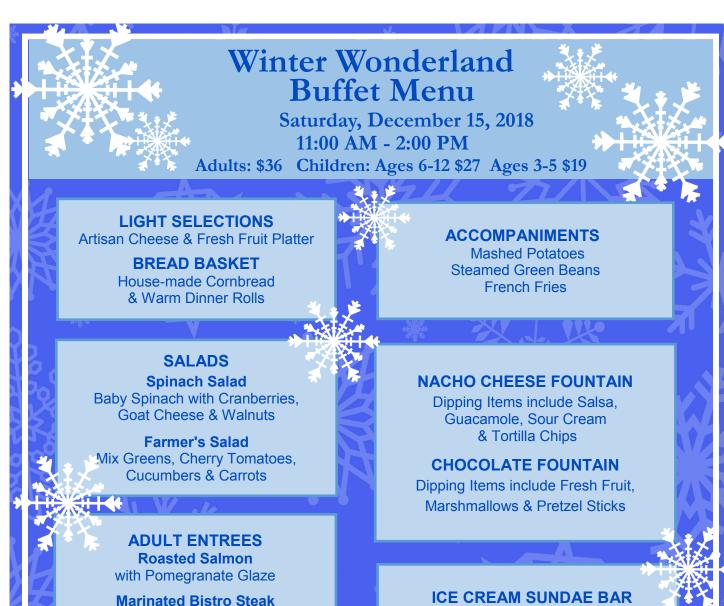

Butternut Squash Ravioli Shallot Maple Beurre Blanc

Red Wine & Mushroom Demi

CHILDREN'S ENTREES Chicken Tenders Toppings include Ketchup, Honey Mustard, BBQ, Buffalo, Blue Cheese & Ranch

Baked Macaroni & Cheese

**Chicken & Cheese Quesadillas** 

## Vanilla, Chocolate

& Strawberry Ice Creams Waffle Bowls, Assorted Candies Hot Fudge & Caramel Sauce Whipped Cream & Sprinkles

## **CHEF'S MINIATURE PASTRIES**

Peppermint Chocolate Trifles White Chocolate Oreo Trifles Chocolate Chip Blondies

Visit Mrs. Clause in the Café to decorate your own Sugar Cookie

RESERVATIONS RECOMMENDED ~ 978-369-2373 48 Monument Square, Concord, MA 01742 www.concordscolonialinn.com